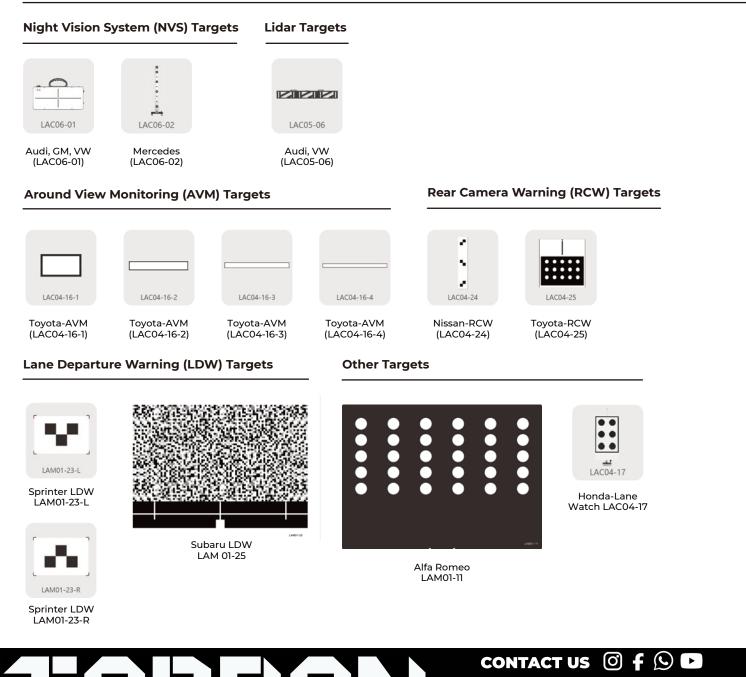

## CONTACT US O f 🕓 🕨

Phone : 07387 868 504 Email: info@topdondiagnostics.co.uk www.topdondiagnostics.co.uk The **Phoenix ADAS Mobile MAX Package** comes with the **full set of accessories**, all of the **24 LDW targets** from the standard package, as well as the ADAS Rear Camera & AVM Panels **(US, Euro, and Asian)**; Doppler Simulator **(LAC05-04)**; Radar Cone Target Configuration **(LAM05-02)**, and Corner Reflector **(LAC05-03)**.

In addition to that, the MAX package expands your coverage by offering:

Phone : 07387 868 504 Email: info@topdondiagnostics.co.uk www.topdondiagnostics.co.uk