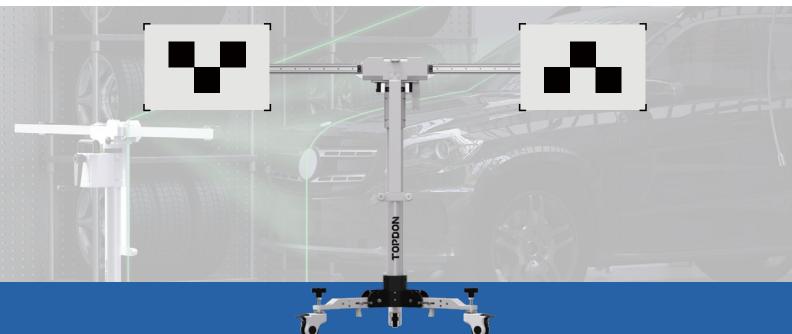

# Phoenix ADAS Mobile MAX Package (C)

**Built for Precision** 

The Phoenix ADAS Mobile is a foldable calibration frame for passive and active ADAS systems in cars. Experil enced technicians can set up the Phoenix ADAS Mobile in less than 30 minutes and do the job from anywhere. Compatible with any of TOPDON's Phoenix Scanners, this device gives professionals the capability to do intricate calibrations on the newest cars. The Max Package gives its users robust calibration coverage, including all targets from the deluxe package, and an additional 14 targets. This package includes targets for night vision systems, rear camera warnings, around view monitoring, and lane departure warnings. The ADAS Max Package is for shops that want to spend their money once and work without limits for years to come.

#### Unmatched Precision

A high-precision 5-lasers device will assist you to position the ADAS calibration tool with exactness. Featuring a multifunctional base with 360-degree swivel wheels, it allows you to adjust the height and make adaptations to calibrate when working on uneven ground.