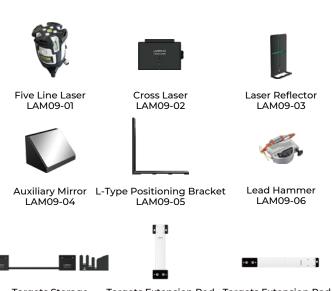

### What's in the Box

Targets StorageTargets ExtensionBracket LAM09-07LAM09-08

 Targets Extension Rod
 Targets Extension Rod II

 LAM09-08
 LAM09-09