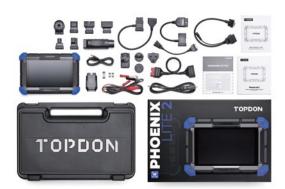

### What's in the Box

- B-20 (BMW)

- M/H-12+16

- FT-3 (FIAT)

- User Manual

- Package List

- Password Letter

- CR-6 (CHRYSLER)

- NN-14+16 (NISSAN)

(MITSUBISHI/HYUNDAI)

- HA-3 (HONDA)

- Phoenix Lite 2
- MDCI Lite-VCI Connector
- Battery Clamps/Cable Set
- Cigarette Lighter Cable
- Fuse (φ5\*20mm)\*4
- Fuse (φ6\*30mm)\*2
- Type-C to USB Cable
- Power Adapter
- OBDI Adapter BOX Transfer Line
- OBDII Extension Cable
- BZ-38 (BENZ)
- TA-22 (TOYOTA)
- TA-17 (TOYOTA)
- G/V-12 (GM/VAZ)