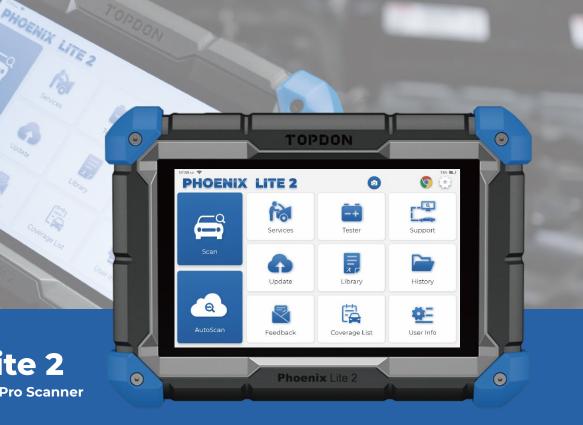

## **Phoenix Lite 2**

The Next Gen Compact Pro Scanner

The Phoenix Lite 2 is TOPDON's new compact pro-level scan tool. This tool is designed to be streamlined and deployable. When technicians have jobs outside the shop or jobs need to be resolved fast, the Phoenix Lite 2 is the perfect tool for the job. With a robust array of special functions, online coding, and broad vehicle coverage, this versatile scan tool clears up jobs faster and gets shops moving. Generate the most complete diagnostic reports with advanced scanning functions and Bluetooth battery testing compatibility. Do more in less time with the Phoenix Lite 2.

### **Features**

- Support Online Coding Function
- Full System Diagnostics for 200+ Vehicle Makes
- Records & Graphs Live Data
- Reads VIN & ECU Information
- Runs Active Tests
- Performs 28+ Special Functions
- VAG Guided Function
- Auto Auth for FCA Gateway Access
- Read & Clear Fault Codes